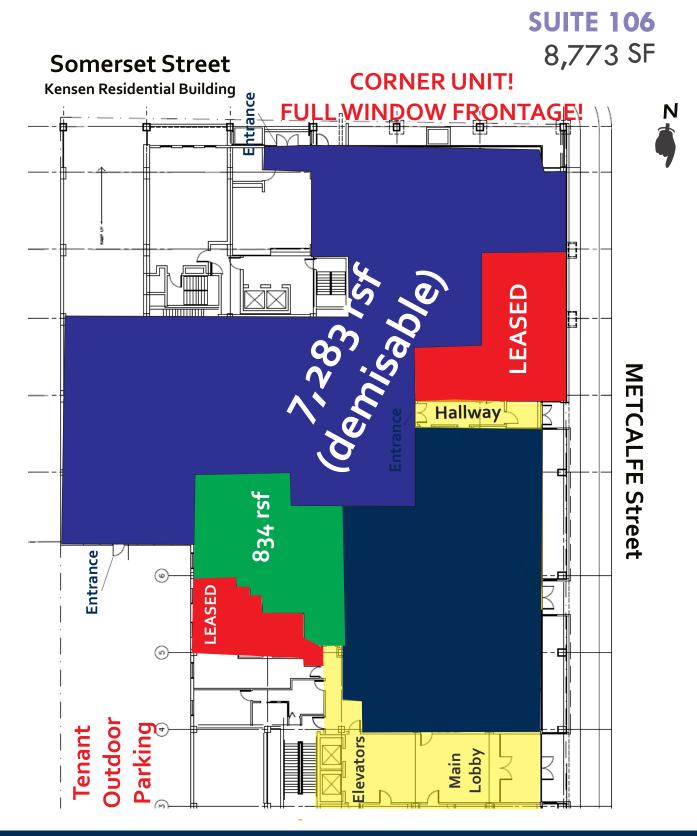

### **SUITE 310**

Suite Features:

- Shower/Suite washroom Kitchen
- Enclosed offices
- Boardroom

- Automatic Entrance Door
- **Reception Area**
- **Open space** 1
- Large Windows!!

**ANGELA BODDY** Leasing Manager 613-234-7000 angela.boddy@taggart.ca