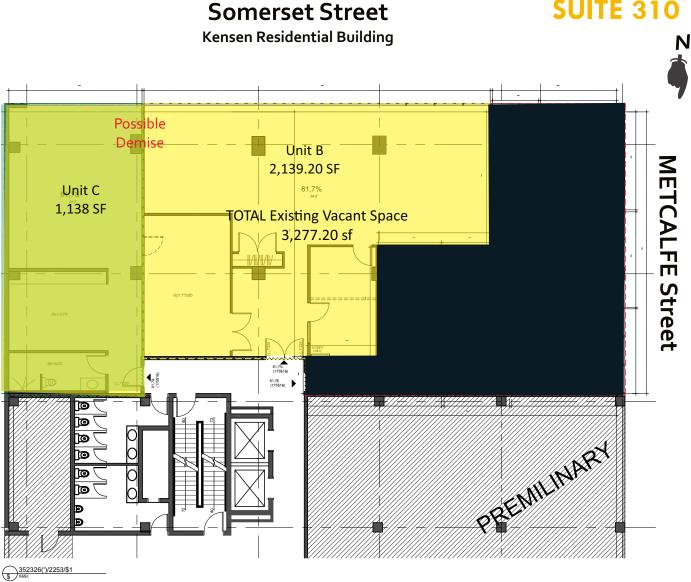

### **SUITE 310**

Suite Features:

- Shower/Suite washroom Kitchen
- Enclosed offices
- Boardroom

- Automatic Entrance Door
- **Reception Area**
- **Open space** 1
- Large Windows!!

**ANGELA BODDY** Leasing Manager 613-234-7000 angela.boddy@taggart.ca