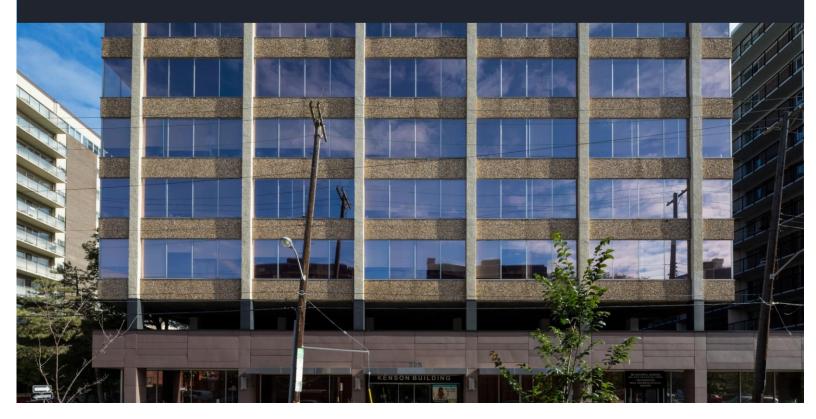

# 225 METCALFE STREET OTTAWA, ON

### THE KENSON BUILDING

- Metcalfe Street serves as a major Northen artery downtown Ottawa;
- Easy walking distance to Provincial Courthouse and Parliament Buildings;
- A retrofit has taken place including lobby, corridors, washrooms, security card access system for evenings and weekends; HVAC system, automated and computerized elevators;